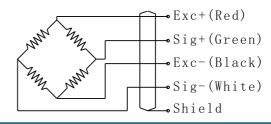

#### SPECIFICATION:

Rated capacity: 15ton to 20ton

Output singal:4~20mA

Non-repeatability ±0.1% F.S

Non-linearity ±0.5% F.S

Hysteresis error ±0.5% F.S

Zero balance: ±1% F.S

Creep error(30minutes): ±0.1% F.S

Temperature effect on zero: ±0.02% F.S

Temperature effect on output: ±0.02% F.S

Compensated temperature range: -10 to +40°C

Operating temperature range: -30 to +70  $^{\circ}$ C

Maximum safe overload 150% OF R.C

Ultimate safe overload 300% OF R.C

Recommended Excitation 10 to 12V DC

Maximum Excitation 15V DC

Environment protection: Ip67

Insulation resistance at 50V DC:  $\geq$ 5000M $\Omega$ 

Material: Alloy steel, stainless steel optional

cable length: 10meter, diameter 5mm Seal Type: Ip67 or Ip68

Warranty: One-year limited warranty

#### Wiring Schematic Diagram



#### Interchangeable products

Manufacturer

Model

Relevant specifications and dimensions can be customized