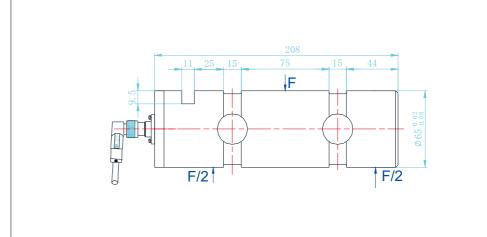

#### 15t, 20t

All load pins can be customized according to actual installation dimension.

#### **SPECIFICATIONS**

#### SPECIFICATION:

Rated capacity: 15ton to 20ton

Output singal:4~20mA

Non-repeatability ±0.1% F.S

Non-linearity ±0.5% F.S

Hysteresis error ±0.5% F.S

Zero balance: ±1% F.S

Creep error(30minutes): ±0.1% F.S